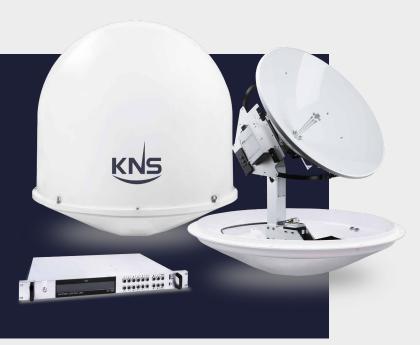

### SUPERTRACK

# **Z12MK4**

### Ku-BAND Maritime VSAT Antenna

The SuperTrack Z-Series is the perfect solution for ships looking for broadband speeds at sea. Stay in touch with your networks via high speed access to the internet, email, multiple VoIP phones and more

## Z12MK4 Ku -BAND Maritime VSAT Antenna