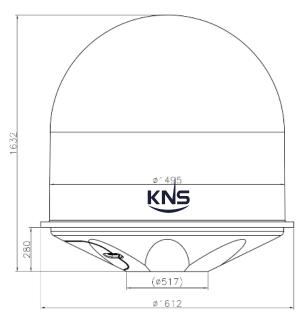

### **ABOVE DECK**

Dish Diameter 120cm (47")

**Antenna Dimension** 161cm(D) x 163cm(H)

Antenna Weight 120 Kg

**Frequency** TX : 13.75 ~ 14.5 GHz

RX: 10.7 ~ 12.75 GHz

**Antenna Gain** TX : 42.87 dBi @ 14.25 GHz

### RADOME DIMENSION

<sup>\*</sup>Specification is subject to change without notice