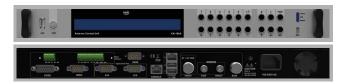

### KA - 190 Antenna Control unit

**ACU Size** 19" Rack 1U size

**Gyro Interface** NMEA 0183, Synchro, Step by Step Input Power 100~240V AC, 8A/4A, 50~60 Hz

Out put Power 48VDC, 4.18A

External I/O RS-232C, RS-422, USB, Mini-USB,

Ethernet, Console

MonitoringWeb Interface Support (SCS)Wi-fi DongleWi-fi access is available (Optional)